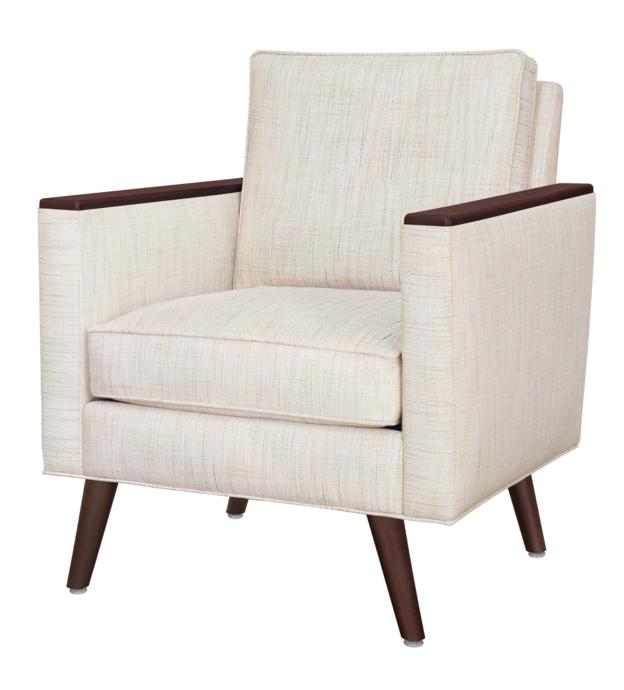

# Lounge

A luxurious throwback to the mid-century modern era, the Tindari Lounge Collection delivers the ultimate satisfaction in seating. Straight arms are available with or without arm caps. The plush back and seat cushions exude comfort. Inset tapered and angled cylinder legs or tapered cylinder legs with seat rail add style. Piping is standard on the back and seat cushion and along the base.

Model: TINL131 30W 30D 35H 23SW 19.5SD 19.5SH 26AH