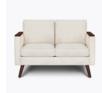

# Lounge

A luxurious throwback to the mid-century modern era, the Tindari Lounge Collection delivers the ultimate satisfaction in seating. Straight arms are available with or without arm caps. The plush back and seat cushions exude comfort. Inset tapered and angled cylinder legs or tapered cylinder legs with seat rail add style. Piping is standard on the back and seat cushion and along the base.

Removable Seat Deck

Removable seat deck prevents buildup of debris and provides for easy maintenance.

**Number of Seats** 

Choose from 3 seat styles – lounge chair, love seat, and sofa.