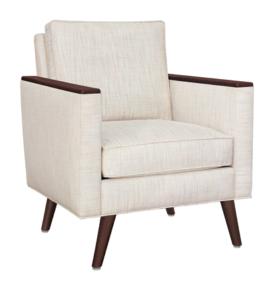

# Lounge

A luxurious throwback to the mid-century modern era, the Tindari Lounge Collection delivers the ultimate satisfaction in seating. Straight arms are available with or without arm caps. The plush back and seat cushions exude comfort. Inset tapered and angled cylinder legs or tapered cylinder legs with seat rail add style. Piping is standard on the back and seat cushion and along the base.

Model: TINL131 30W 30D 35H 23SW 19.5SD 19.5SH 26AH