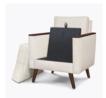

# Lounge

A luxurious throwback to the mid-century modern era, the Tindari Lounge Collection delivers the ultimate satisfaction in seating. Straight arms are available with or without arm caps. The plush back and seat cushions exude comfort. Inset tapered and angled cylinder legs or tapered cylinder legs with seat rail add style. Piping is standard on the back and seat cushion and along the base.

#### Optional Upholstered Arms

Choose from 2 optional upholstered arms – with arm caps and without arm caps.