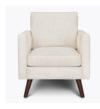

# Lounge

A luxurious throwback to the mid-century modern era, the Tindari Lounge Collection delivers the ultimate satisfaction in seating. Straight arms are available with or without arm caps. The plush back and seat cushions exude comfort. Inset tapered and angled cylinder legs or tapered cylinder legs with seat rail add style. Piping is standard on the back and seat cushion and along the base.

Model: TINL131 30W 30D 35H 23SW 19.5SD 19.5SH 26AH