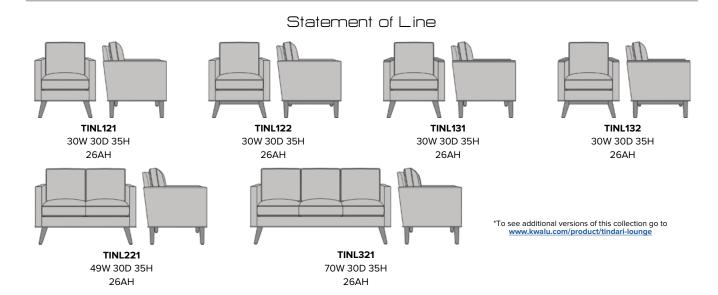

Model: TINL131 30W 30D 35H 23SW 19.5SD 19.5SH 26AH

Removable Seat Deck

Removable seat deck prevents buildup of debris and provides for easy maintenance.

**Number of Seats** 

Choose from 3 seat styles – lounge chair, love seat, and sofa.